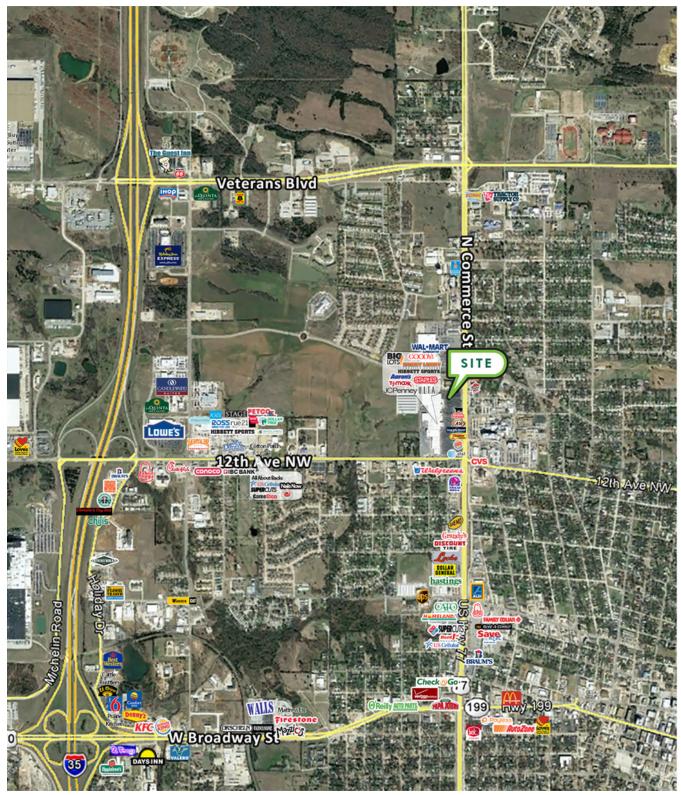

#### **PROPERTY OVERVIEW** RFTAIL SPACE NOW AVAILABLE Located on the Northwest corner of NW 12th Avenue & North Commerce (Hwy 77) in Ardmore, Oklahoma, this regional mall is a Available SF: 430 - 8.500 SF short drive south of Norman. Trade Area Population of 143,619 is comprised of seven (7) counties. Lease Rate: negotiable Shops At Ardmore is located halfway between Oklahoma City and Dallas/Ft Worth off I-35 and is the only enclosed mall of its size between these markets. Lot Size: 23.51 Acres Co-Tenancy includes: Ulta, TJ Maxx, JC Penney, Staples, Hobby Lobby, Big Lots, Buckle, Famous Footwear, Hallmark, Bath & Body Works and Planet Fitness. Located 35 miles North of Winstar Casino **Building Size:** 277,247 SF and fifteen minutes Northwest of Lake Murray State Park makes the proximity convenient for tourism / recreation guests to visit Shops At Ardmore. N Commerce St (Hwy 77) **Cross Streets:** East Central University, Southeastern Oklahoma State University, & 12th Ave NW Murray State College and University Center of Southern Oklahoma is home to more than 21,000 students, who enjoying dining and shopping their favorite stores at this location. 120617