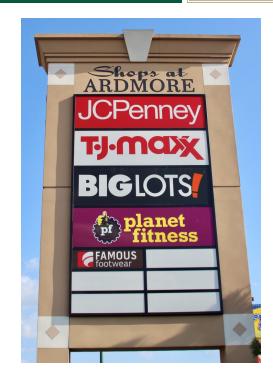

#### **PROPERTY OVERVIEW** RFTAIL SPACE NOW AVAILABLE Located on the Northwest corner of NW 12th Avenue & North Commerce (Hwy 77) in Ardmore, Oklahoma, this regional mall is a Available SF: 430 - 8.500 SF short drive south of Norman. Trade Area Population of 143,619 is comprised of seven (7) counties. Lease Rate: negotiable Shops At Ardmore is located halfway between Oklahoma City and Dallas/Ft Worth off I-35 and is the only enclosed mall of its size between these markets. Lot Size: 23.51 Acres Co-Tenancy includes: Ulta, TJ Maxx, JC Penney, Staples, Hobby Lobby, Big Lots, Buckle, Famous Footwear, Hallmark, Bath & Body Works and Planet Fitness. Located 35 miles North of Winstar Casino **Building Size:** 277,247 SF and fifteen minutes Northwest of Lake Murray State Park makes the proximity convenient for tourism / recreation guests to visit Shops At Ardmore. N Commerce St (Hwy 77) **Cross Streets:** East Central University, Southeastern Oklahoma State University, & 12th Ave NW Murray State College and University Center of Southern Oklahoma is home to more than 21,000 students, who enjoying dining and shopping their favorite stores at this location. 120617