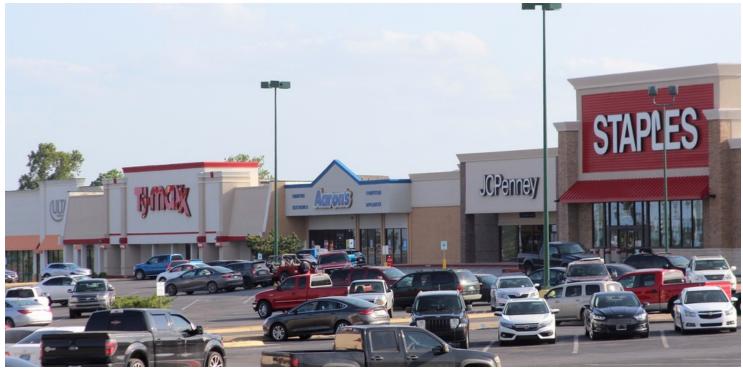

#### **PROPERTY OVERVIEW** RFTAIL SPACE NOW AVAILABLE Located on the Northwest corner of NW 12th Avenue & North Commerce (Hwy 77) in Ardmore, Oklahoma, this regional mall is a Available SF: 430 - 8.500 SF short drive south of Norman. Trade Area Population of 143,619 is comprised of seven (7) counties. Lease Rate: negotiable Shops At Ardmore is located halfway between Oklahoma City and Dallas/Ft Worth off I-35 and is the only enclosed mall of its size between these markets. Lot Size: 23.51 Acres Co-Tenancy includes: Ulta, TJ Maxx, JC Penney, Staples, Hobby Lobby, Big Lots, Buckle, Famous Footwear, Hallmark, Bath & Body Works and Planet Fitness. Located 35 miles North of Winstar Casino **Building Size:** 277,247 SF and fifteen minutes Northwest of Lake Murray State Park makes the proximity convenient for tourism / recreation guests to visit Shops At Ardmore. N Commerce St (Hwy 77) **Cross Streets:** East Central University, Southeastern Oklahoma State University, & 12th Ave NW Murray State College and University Center of Southern Oklahoma is home to more than 21,000 students, who enjoying dining and shopping their favorite stores at this location. 120617