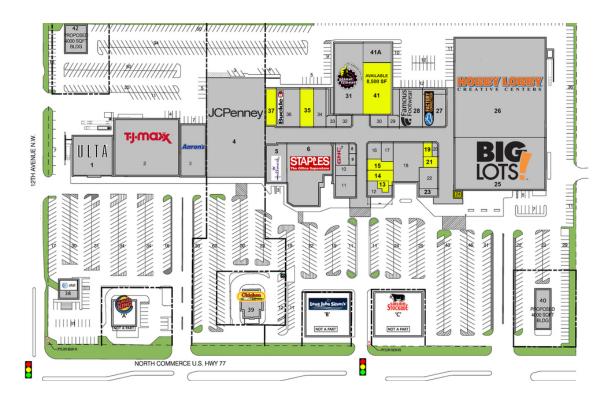

## SHOPS AT ARDMORE

| UNIT    | TENANT                        | SQ FT  |  | UNIT | TENANT                             | SQ FT   |  |  |
|---------|-------------------------------|--------|--|------|------------------------------------|---------|--|--|
| 1       | ULTA                          | 10,000 |  | 23   | Clear Focus CV Ultrasound Services | 1,000   |  |  |
| 2       | TJ MAXX                       | 22,720 |  | 24   | AVAILABLE                          | 430     |  |  |
| 3       | AARON RENTS                   | 8,442  |  | 25   | BIG LOTS                           | 26,432  |  |  |
| 4       | JC PENNEY                     | 34,364 |  | 26   | HOBBY LOBBY                        | 57,120  |  |  |
| 5       | HALLMARK                      | 5,120  |  | 27   | THE FACTORY CONNECTION             | 5,002   |  |  |
| 6       | STAPLES                       | 15,000 |  | 28   | FAMOUS FOOTWEAR                    | 6,260   |  |  |
| 7       | GENERAL NUTRITION CORPORATION | 1,755  |  | 29   | SMART REPAIR                       | 501     |  |  |
| 8&9     | MR J'S SANDWICH BAR           | 1,515  |  | 30   | CELLS-U-MORE                       | 1,348   |  |  |
| 10      | PUBLIC RESTROOMS              | 911    |  | 31   | PLANET FITNESS                     | 13,000  |  |  |
| 11      | JING YUAN CHINESE RESTAURANT  | 3,025  |  | 32   | CLAIRE'S BOUTIQUE                  | 1,167   |  |  |
| 12      | THAI ICE CREAM                | 1,573  |  | 33   | NATURAL NAILS                      | 623     |  |  |
| 13 & 14 | AVAILABLE                     | 2,157  |  | 34   | BATH & BODY WORKS                  | 3,000   |  |  |
| 15      | AVAILABLE                     | 1,144  |  | 35   | AVAILABLE                          | 3,300   |  |  |
| 16      | A-JEWELERS                    | 1,488  |  | 36   | THE BUCKLE                         | 5,680   |  |  |
| 17      | KARMA FASHION                 | 1,357  |  | 37   | AVAILABLE                          | 3,356   |  |  |
| 18      | HIBBETT SPORTING GOODS        | 6,625  |  | 38   | AT&T                               | 2,500   |  |  |
| 19      | AVAILABLE                     | 875    |  | 39   | CHICKEN EXPRESS                    | 3,425   |  |  |
| 20      | THE PEANUT SHACK              | 844    |  | 40   | PROPOSED OUTPARCEL                 | 4,000   |  |  |
| 21      | AVAILABLE                     | 1,029  |  | 41   | AVAILABLE                          | 8,500   |  |  |
| 22      | ARMED FORCES RECRUITING       | 2,527  |  | 41A  | VETERANS ADMINISTRATION            | 4,132   |  |  |
|         |                               |        |  | 42   | PROPOSED OUTPARCEL                 | 4,000   |  |  |
|         | TOTAL PARKING                 | 1,176  |  |      | TOTAL SQUARE FEET                  | 277,247 |  |  |
|         |                               |        |  |      |                                    |         |  |  |

PROVIDED PARKING 4.242 PER 1,000 SF