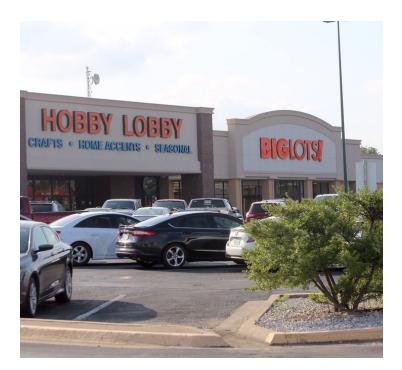

#### **PROPERTY OVERVIEW** RFTAIL SPACE NOW AVAILABLE Located on the Northwest corner of NW 12th Avenue & North Commerce (Hwy 77) in Ardmore, Oklahoma, this regional mall is a Available SF: 430 - 8.500 SF short drive south of Norman. Trade Area Population of 143,619 is comprised of seven (7) counties. Lease Rate: negotiable Shops At Ardmore is located halfway between Oklahoma City and Dallas/Ft Worth off I-35 and is the only enclosed mall of its size between these markets. Lot Size: 23.51 Acres Co-Tenancy includes: Ulta, TJ Maxx, JC Penney, Staples, Hobby Lobby, Big Lots, Buckle, Famous Footwear, Hallmark, Bath & Body Works and Planet Fitness. Located 35 miles North of Winstar Casino **Building Size:** 277,247 SF and fifteen minutes Northwest of Lake Murray State Park makes the proximity convenient for tourism / recreation guests to visit Shops At Ardmore. N Commerce St (Hwy 77) **Cross Streets:** East Central University, Southeastern Oklahoma State University, & 12th Ave NW Murray State College and University Center of Southern Oklahoma is home to more than 21,000 students, who enjoying dining and shopping their favorite stores at this location. 120617